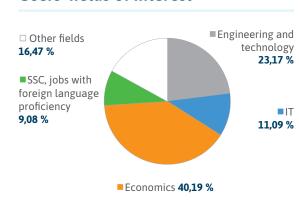

### **Content of the database**



# Would you like to approach university students or young graduates? We are here to help!

#### Distribution by age

| Between 14-17 years 0,27% |                     |                     |                     |  |  |  |  |  |
|---------------------------|---------------------|---------------------|---------------------|--|--|--|--|--|
| 11,92%                    | 29,68%              | 34,91%              | 23,22%              |  |  |  |  |  |
| Between 18-21 years       | Between 22-24 years | Between 25-27 years | Between 28-30 years |  |  |  |  |  |

## More than 72.000 people

Women Men 48,46% 51,54%

#### **Opportunities in demand**



#### Users' fields of interest



#### Users' foreign language proficiency



### Higher education (institutions) Higher education (faculties)

|      |        |      |       | DC.E |                                                                 |
|------|--------|------|-------|------|-----------------------------------------------------------------|
| BGE  | 17,60% | SZTE | 2,59% | BGE  | ■ KVIK 13,10% ■ PSZK 23,60% ■ KKK 15,30%                        |
| BME  | 13,93% | PPKE | 2,58% | BME  | - KKK13,10% - 132K23,00% - KKK13,30%                            |
| ÓE   | 13,17% | PTE  | 2,57% |      | ■ GPK 18,96% ■ KJK 6,14% ■ VIK 15,82% ■ VBK 6,77% ■ GTK 16,65%  |
| ELTE | 11,50% | METU | 1,78% | ÓE   | ■ BGK 17.95% ■ NIK 11.66% ■ KVK 16.36% ■ KGK 13.41% ■ RKK 4.58% |
| BCE  | 10,36% | ME   | 1,75% | ELTE |