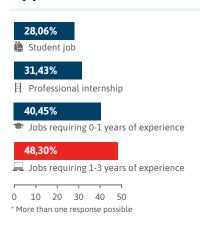

### **Content of the database**



# Would you like to approach university students or young graduates? We are here to help!

#### Distribution by age

| Between 14-17 years 0,27% |                     |                     |                     |  |  |  |  |  |
|---------------------------|---------------------|---------------------|---------------------|--|--|--|--|--|
| 11,92%                    | 29,68%              | 34,91%              | 23,22%              |  |  |  |  |  |
| Between 18-21 years       | Between 22-24 years | Between 25-27 years | Between 28-30 years |  |  |  |  |  |

## More than 72.000 people

Women Men 48,46% 51,54%

#### **Opportunities in demand**



#### Users' fields of interest



#### Users' foreign language proficiency



### Higher education (institutions) Higher education (faculties)

|      |        |      |       | DC.E |                                                                 |
|------|--------|------|-------|------|-----------------------------------------------------------------|
| BGE  | 17,60% | SZTE | 2,59% | BGE  | ■ KVIK 13,10% ■ PSZK 23,60% ■ KKK 15,30%                        |
| BME  | 13,93% | PPKE | 2,58% | BME  | - KKK13,10% - 132K23,00% - KKK13,30%                            |
| ÓE   | 13,17% | PTE  | 2,57% |      | ■ GPK 18,96% ■ KJK 6,14% ■ VIK 15,82% ■ VBK 6,77% ■ GTK 16,65%  |
| ELTE | 11,50% | METU | 1,78% | ÓE   | ■ BGK 17.95% ■ NIK 11.66% ■ KVK 16.36% ■ KGK 13.41% ■ RKK 4.58% |
| BCE  | 10,36% |