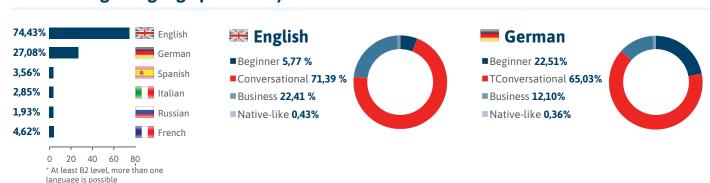

### **Content of the database**



# Would you like to approach university students or young graduates? We are here to help!

#### Distribution by age

| Between 14-17 years 0,27% |                     |                     |                     |  |  |  |  |  |
|---------------------------|---------------------|---------------------|---------------------|--|--|--|--|--|
| 11,92%                    | 29,68%              | 34,91%              | 23,22%              |  |  |  |  |  |
| Between 18-21 years       | Between 22-24 years | Between 25-27 years | Between 28-30 years |  |  |  |  |  |

## More than 72.000 people

Women Men 48,46% 51,54%

#### **Opportunities in demand**



#### Users' fields of interest



#### Users' foreign language proficiency



### Higher education (institutions) Higher education (faculties)

|      |        |      |       | DC.E |                                                                 |
|------|--------|------|-------|------|-----------------------------------------------------------------|
| BGE  | 17,60% | SZTE | 2,59% | BGE  | ■ KVIK 13,10% ■ PSZK 23,60% ■ KKK 15,30%                        |
| BME  | 13,93% | PPKE | 2,58% | BME  | - KKK13,10% - 132K23,00% - KKK13,30%                            |
| ÓE   | 13,17% | PTE  | 2,57% |      | ■ GPK 18,96% ■ KJK 6,14% ■ VIK 15,82% ■ VBK 6,77% ■ GTK 16,65%  |
| ELTE | 11,50% | METU | 1,78% | ÓE   | ■ BGK 17.95% ■ NIK 11.66% ■ KVK 16.36% ■ KGK 13.41% ■ RKK 4.58% |
| BCE  | 10,36% | ME   | 1,75% | ELTE |